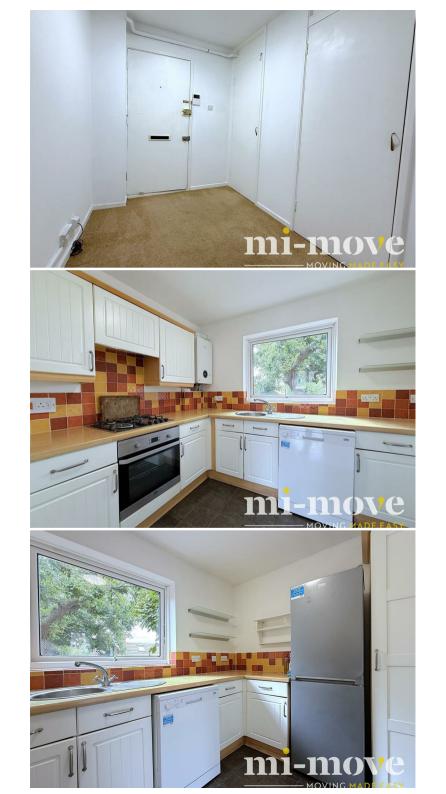

The kitchen is fitted with a good range of modern units and includes a split level electric oven and gas hob, fridge freezer and washing machine.

Both bedrooms are spacious with the smaller being a much bigger than a normal single bedroom. The bathroom is well fitted with a modern suite with a full sized bath with an electric power shower and shower screen. The property has gas central heating and is fully double glazed.