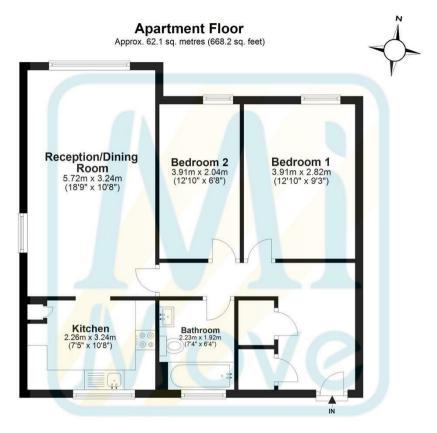

The property is reached through a communal entrance and stairs to its private entrance on the first floor. As you walk through the front door you enter a large hall with space for shelving in addition to the two built in storage cupboards. The hall gives access to the bathroom and bedrooms and leads into the lounge/diner which has more than enough space for a dining table and chairs in addition to a sofa set.

The kitchen is fitted with a good range of modern units and includes a split level electric oven and gas hob, fridge freezer and washing machine.

Both bedrooms are spacious with the smaller being a much bigger than a normal single bedroom. The bathroom is well fitted with a modern suite with a full sized bath with an electric power shower and shower screen. The property has gas central heating and is fully double glazed.

Total area: approx. 62.1 sq. metres (668.2 sq. feet)

Floor Plan measurements are approximate and are for illustrative purposes only. While we do not doubt the floor plans accuracy, we make no guarantee, warranty or representation as to the accuracy and completeness of the floor plan. Plan produced using PlanUp.