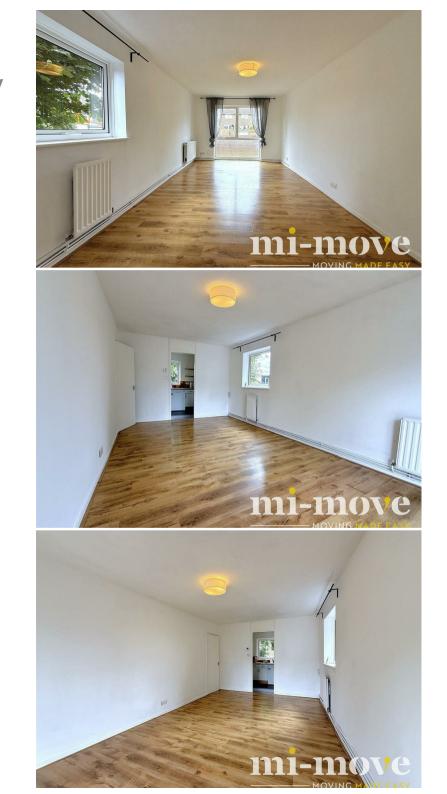

The property is reached through a communal entrance and stairs to its private entrance on the first floor. As you walk through the front door you enter a large hall with space for shelving in addition to the two built in storage cupboards. The hall gives access to the bathroom and bedrooms and leads into the lounge/diner which has more than enough space for a dining table and chairs in addition to a sofa set.