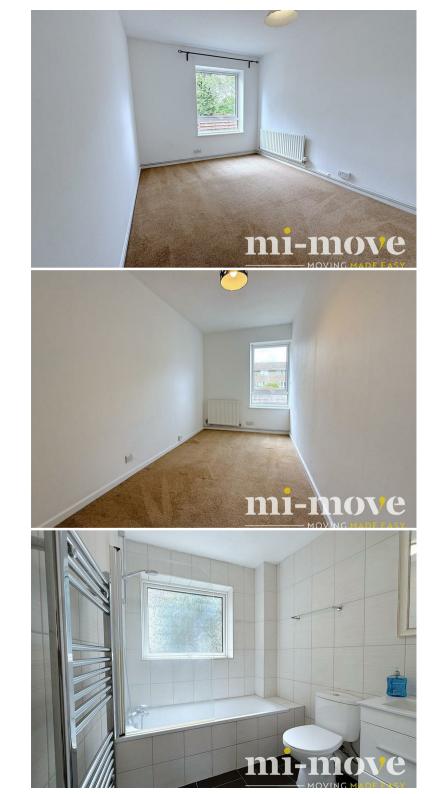

The kitchen is fitted with a good range of modern units and includes a split level electric oven and gas hob, fridge freezer and washing machine.

Both bedrooms are spacious with the smaller being a much bigger than a normal single bedroom. The bathroom is well fitted with a modern suite with a full sized bath with an electric power shower and shower screen. The property has gas central heating and is fully double glazed.