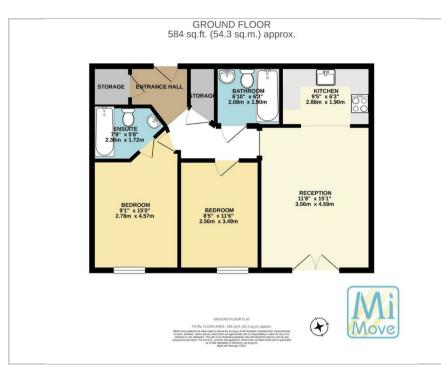

### **Floor Plan**

## Accommodation

- Ground floor flat
- 2 double bedrooms
- Family bathroom and ensuite
- Modern fitted kitchen
- All appliances included
- Gas central heating
- Fully double glazed
- Patio area
- Reserved parking
- Available mid February