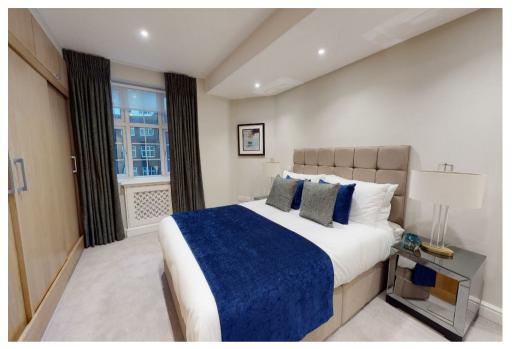

### Description

A bright, recently decorated two-bedroom, two-bathroom apartment located on the fifth floor (with lift) of this purpose-built apartment block opposite Harrods. The property benefits from a spacious reception room / dining area, separate kitchen and two double bedrooms, both with en-suite bathrooms. Princes Court benefits from 24 hour porterage and security and is located on the Brompton Road directly opposite Harrods and is ideally located for Knightsbridge, Sloane Street and Hyde Park. The property would make an ideal family residence, pied-à-terre. Available, furnished.

2 Bedrooms: 2 Bathrooms: Communal Heating: Lift: 24-Hour Porter: Council Tax Band