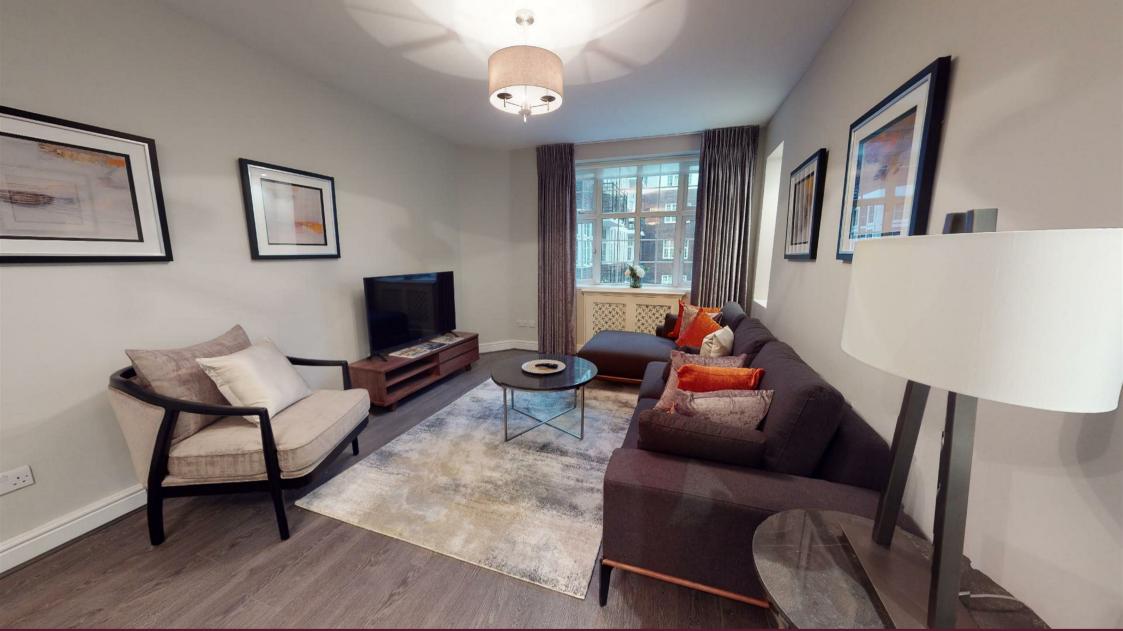

### Description

A bright, recently decorated two-bedroom, two-bathroom apartment located on the fifth floor (with lift) of this purpose-built apartment block opposite Harrods. The property benefits from a spacious reception room / dining area, separate kitchen and two double bedrooms, both with en-suite bathrooms. Princes Court benefits from 24 hour porterage and security and is located on the Brompton Road directly opposite Harrods and is ideally located for Knightsbridge, Sloane Street and Hyde Park. The property would make an ideal family residence, pied-à-terre. Available, furnished.

#### **Key Features**

- · 24 HOUR PORTERAGE
- · OPPOSITE HARRODS
- · ALL NEW FURNITURE
- · AVAILABLE NOW

- 5th FLOOR LIFTS
- NEWLY DECORATRED
- · NEW WOOD FLOOR