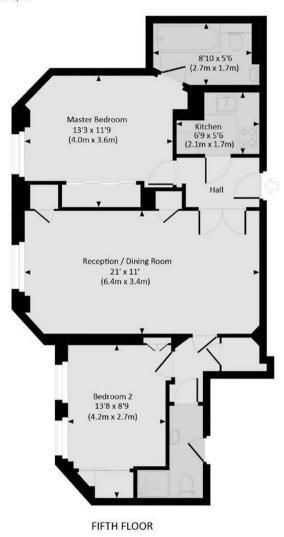

## PRINCES COURT, SW3 Approx. gross internal area 711 Sq Ft. / 66.1 Sq M.

IMPORTANT: We would inform prospective purchasers that these sales particulars have been prepared as a general guide only. A detailed survey has not been carried out, nor the services, appliances and fittings tested. Room sizes should not be relied upon for furnishing purposes and are approximate. If floor plans are included, they are for guidance only and illustration purposes only and may not be to scale. If there are any important matters likely to affect your decision to buy, please contact us before viewing the property.