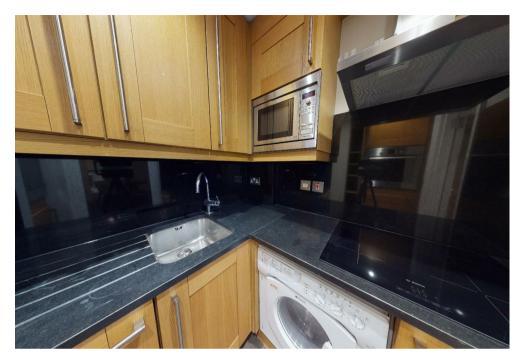

### Description

A bright, recently decorated two-bedroom, two-bathroom apartment located on the fifth floor (with lift) of this purpose-built apartment block opposite Harrods. The property benefits from a spacious reception room / dining area, separate kitchen and two double bedrooms, both with en-suite bathrooms. Princes Court benefits from 24 hour porterage and security and is located on the Brompton Road directly opposite Harrods and is ideally located for Knightsbridge, Sloane Street and Hyde Park. The property would make an ideal family residence, pied-à-terre. Available, furnished.