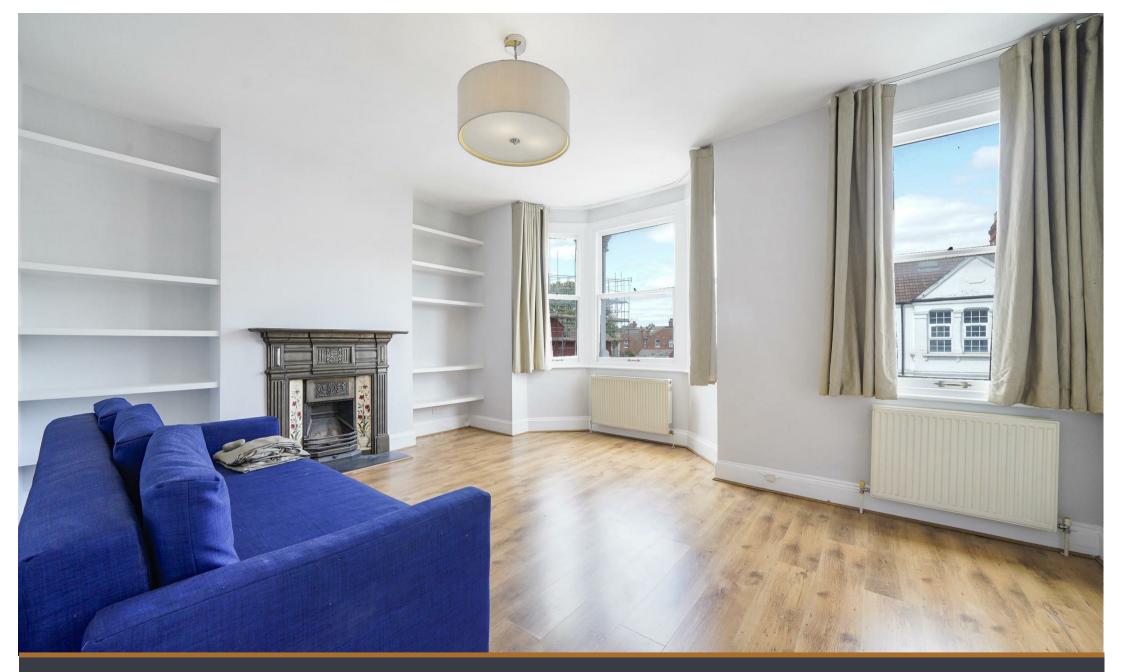

Inside, the property features two generous double bedrooms, a stylish bathroom complete with bathtub and overhead shower, and a large, light-filled living room with a characterful bay window. The separate kitchen offers plenty of storage and worktop space, making it ideal for home cooking or entertaining. With double glazing, gas central heating, and fresh neutral décor throughout, the flat is ready to move into and would suit professionals, couples, or small families.