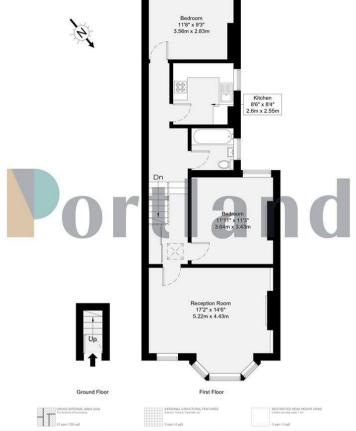

Inside, the property features two generous double bedrooms, a stylish bathroom complete with bathtub and overhead shower, and a large, light-filled living room with a characterful bay window. The separate kitchen offers plenty of storage and worktop space, making it ideal for home cooking or entertaining. With double glazing, gas central heating, and fresh neutral décor throughout, the flat is ready to move into and would suit professionals, couples, or small families.

Disclaimer: Floorplan measurements are approximate and are for illustrative purposes only. While we do not doubt the floorplan accuracy and completeness, you or your advisors should conduct a careful, independent investigation of the property in respect of monetary valuation.