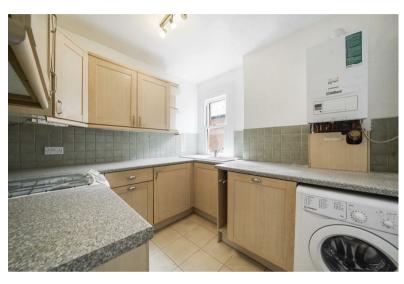

Inside, the property features two generous double bedrooms, a stylish bathroom complete with bathtub and overhead shower, and a large, light-filled living room with a characterful bay window. The separate kitchen offers plenty of storage and worktop space, making it ideal for home cooking or entertaining. With double glazing, gas central heating, and fresh neutral décor throughout, the flat is ready to move into and would suit professionals, couples, or small families.