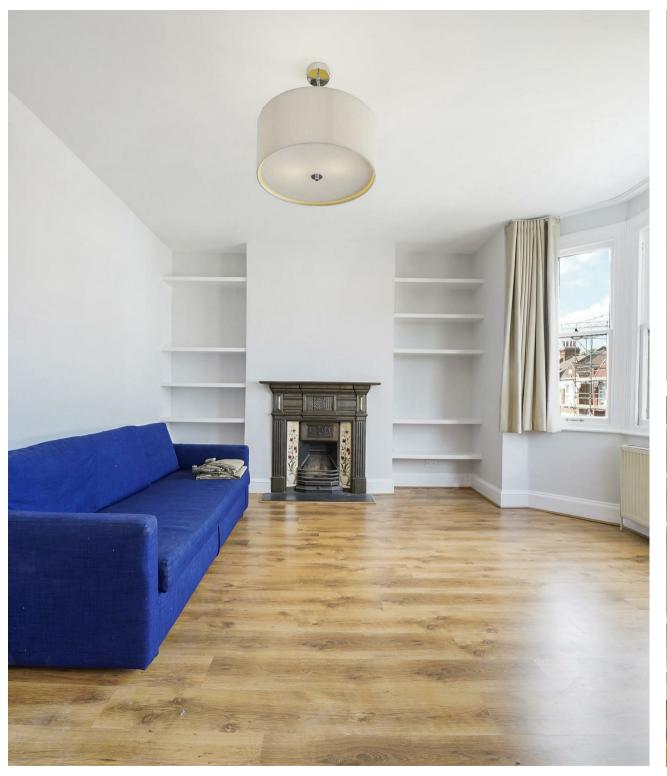

Inside, the property features two generous double bedrooms, a stylish bathroom complete with bathtub and overhead shower, and a large, light-filled living room with a characterful bay window. The separate kitchen offers plenty of storage and worktop space, making it ideal for home cooking or entertaining. With double glazing, gas central heating, and fresh neutral décor throughout, the flat is ready to move into and would suit professionals, couples, or small families.