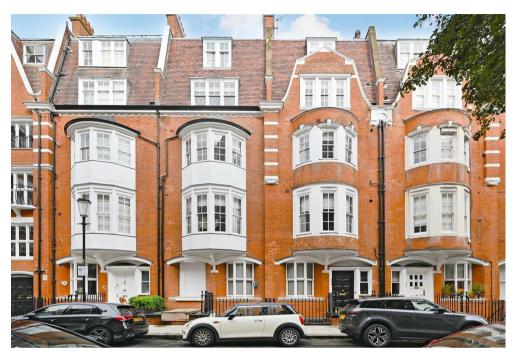

11-13, Sloane Court West, Chelsea, SW3

£1,550 Per Week,

## Description

Generously-sized, two-bedroom apartment, designed in a traditional style. The quality of finish throughout this quintessential Chelsea apartment is exceptional. Set on the second floor of a desirable red-brick mansions block the property benefits from a lift and high ceilings. The accommodation of approximately 1,440sq ft [134sq m] comprises a vast living room, an elegant dining room, modern fitted kitchen, master en-suite, second double bedroom and a family bathroom. This home benefits from a on-site caretaker and is a short walk from Sloane Square and it's transport links, as well and the shops, bars and amenities of the Kings Road. Available now, furnished.