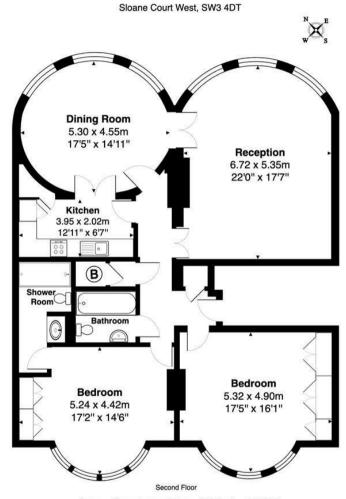

## Terms

Fees & Charges: Tenancies exceeding £100,000 Per annum £480 inc VAT, Tenancies where a company is a tenant £480 Inc VAT.

Approx. Gross Internal Area: 133.8 m² ... 1440 ft²

This plan is for guidance only and must not be relied upon as a statement of fact.