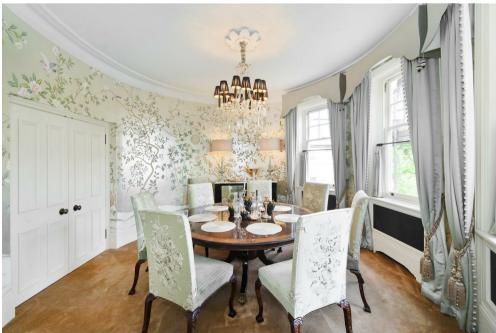

## Description

Generously-sized, two-bedroom apartment, designed in a traditional style. The quality of finish throughout this quintessential Chelsea apartment is exceptional. Set on the second floor of a desirable red-brick mansions block the property benefits from a lift and high ceilings. The accommodation of approximately 1,440sq ft [134sq m] comprises a vast living room, an elegant dining room, modern fitted kitchen, master en-suite, second double bedroom and a family bathroom. This home benefits from a on-site caretaker and is a short walk from Sloane Square and it's transport links, as well and the shops, bars and amenities of the Kings Road. Available now, furnished.