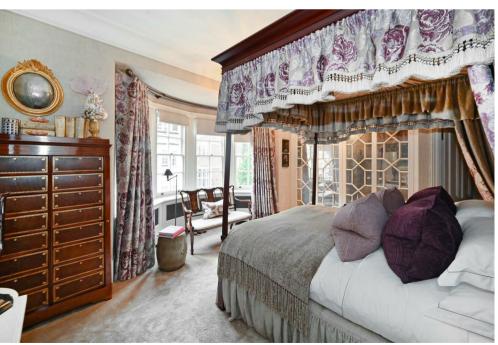

## Description

Generously-sized, two-bedroom apartment, designed in a traditional style. The quality of finish throughout this quintessential Chelsea apartment is exceptional. Set on the second floor of a desirable red-brick mansions block the property benefits from a lift and high ceilings. The accommodation of approximately 1,440sq ft [134sq m] comprises a vast living room, an elegant dining room, modern fitted kitchen, master en-suite, second double bedroom and a family bathroom. This home benefits from a on-site caretaker and is a short walk from Sloane Square and it's transport links, as well and the shops, bars and amenities of the Kings Road. Available now, furnished.

## Key Features

- BEAUTIFULLY PRESENTED
- · CARETAKER
- · LATERAL TWO-BEDROOM
- · PASSENGER LIFT
- SPACIOUS ACCOMMODATION