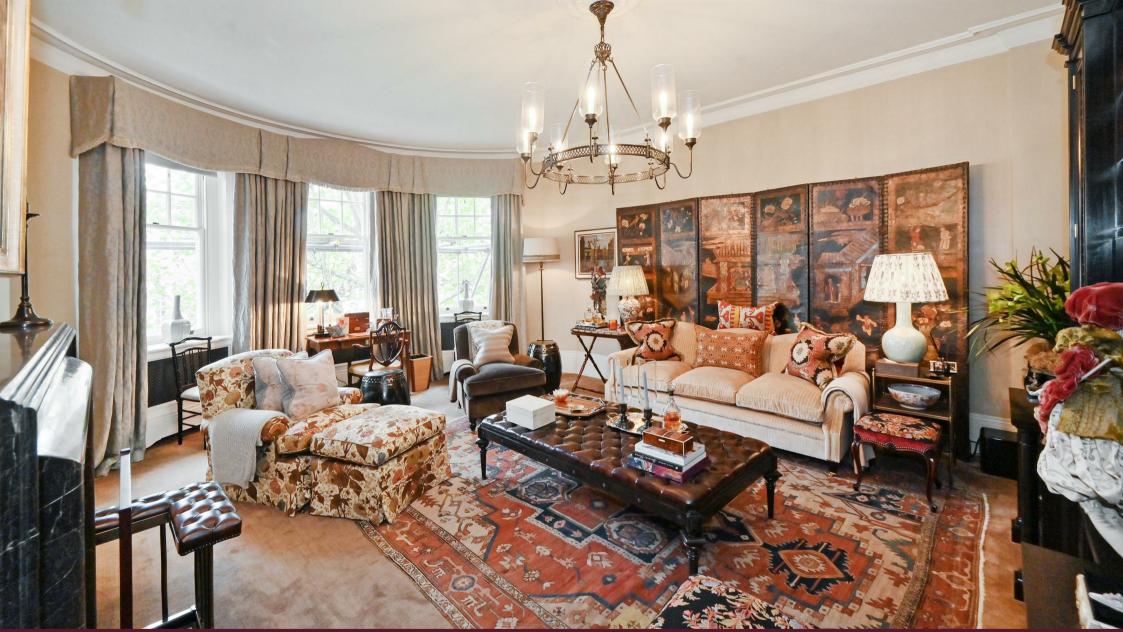

## Description

Generously-sized, two-bedroom apartment, designed in a traditional style. The quality of finish throughout this quintessential Chelsea apartment is exceptional. Set on the second floor of a desirable red-brick mansions block the property benefits from a lift and high ceilings. The accommodation of approximately 1,440sq ft [134sq m] comprises a vast living room, an elegant dining room, modern fitted kitchen, master en-suite, second double bedroom and a family bathroom. This home benefits from a on-site caretaker and is a short walk from Sloane Square and it's transport links, as well and the shops, bars and amenities of the Kings Road. Available now, furnished.

## Key Features

- BEAUTIFULLY PRESENTED
- · CARETAKER
- · LATERAL TWO-BEDROOM
- · PASSENGER LIFT
- SPACIOUS ACCOMMODATION