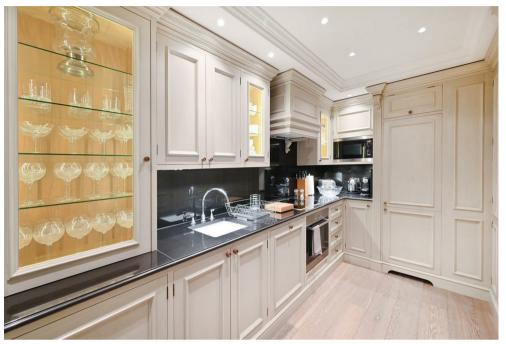

## Description

Generously-sized, two-bedroom apartment, designed in a traditional style. The quality of finish throughout this quintessential Chelsea apartment is exceptional. Set on the second floor of a desirable red-brick mansions block the property benefits from a lift and high ceilings. The accommodation of approximately 1,440sq ft [134sq m] comprises a vast living room, an elegant dining room, modern fitted kitchen, master en-suite, second double bedroom and a family bathroom. This home benefits from a on-site caretaker and is a short walk from Sloane Square and it's transport links, as well and the shops, bars and amenities of the Kings Road. Available now, furnished.