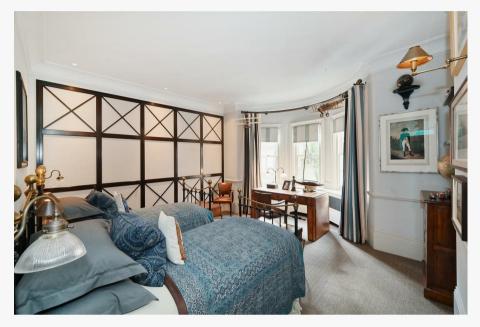

## Description

Generously-sized, two-bedroom apartment, designed in a traditional style. The quality of finish throughout this quintessential Chelsea apartment is exceptional. Set on the second floor of a desirable red-brick mansions block the property benefits from a lift and high ceilings. The accommodation of approximately 1,440sq ft [134sq m] comprises a vast living room, an elegant dining room, modern fitted kitchen, master en-suite, second double bedroom and a family bathroom. This home benefits from a on-site caretaker and is a short walk from Sloane Square and it's transport links, as well and the shops, bars and amenities of the Kings Road. Available now, furnished.

## Key Features

- BEAUTIFULLY PRESENTED
- · CARETAKER
- · LATERAL TWO-BEDROOM
- · PASSENGER LIFT
- SPACIOUS ACCOMMODATION