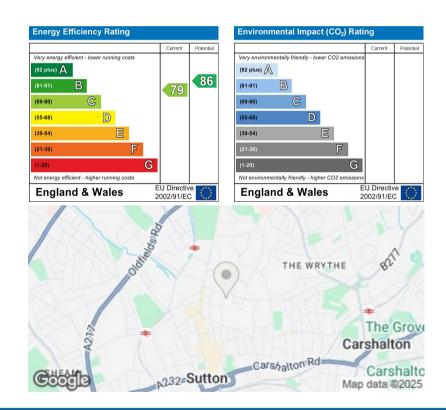

The bathroom is fitted with a three piece suite with a power shower over the bath.

There is reserved off street parking in the communal grounds and the property is close to bus routes between RosehIII and Sutton as well as being within about 15 minutes walking distance of Sutton Common mainline railway station.