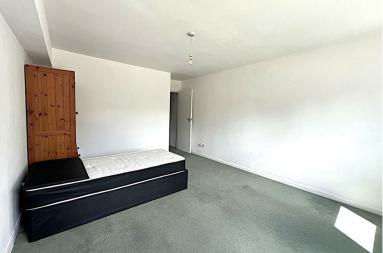

The living room is very spacious and faces east so gets the sun in the mornings and a bed frame and wardrobe could be left if required. The kitchen is fitted with a range of units and includes a new washing machine, a free standing cooker and fridge freezer.