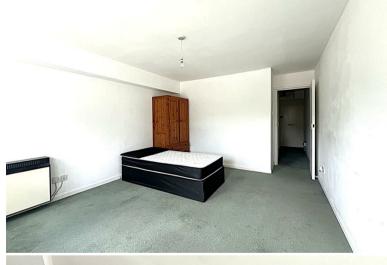

The living room is very spacious and faces east so gets the sun in the mornings and a bed frame and wardrobe could be left if required. The kitchen is fitted with a range of units and includes a new washing machine, a free standing cooker and fridge freezer.