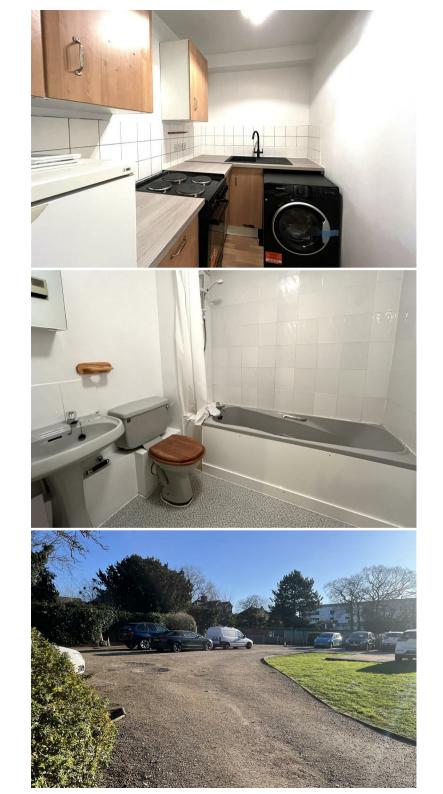

Entering the block through a communal entrance with entryphone leads to the stairs to the first floor and the flat's private entrance. This leads directly into the hallway access to the living room, kitchen and bathroom.

The living room is very spacious and faces east so gets the sun in the mornings and a bed frame and wardrobe could be left if required. The kitchen is fitted with a range of units and includes a new washing machine, a free standing cooker and fridge freezer.

The bathroom is fitted with a three piece suite with a power shower over the bath.

There is reserved off street parking in the communal grounds and the property is close to bus routes between RosehIII and Sutton as well as being within about 15 minutes walking distance of Sutton Common mainline railway station.