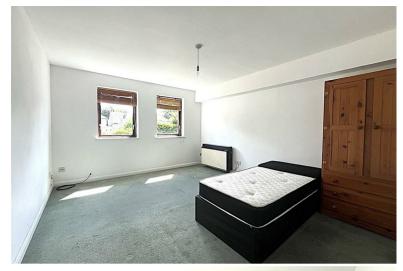

The living room is very spacious and faces east so gets the sun in the mornings and a bed frame and wardrobe could be left if required. The kitchen is fitted with a range of units and includes a new washing machine, a free standing cooker and fridge freezer.