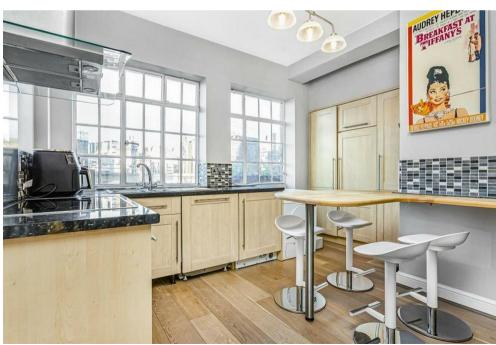

## Description

Well-presented, triple aspect, two bedroom, two bathroom apartment set in this highly sought-after block on Sloane Street. At 850sq ft and set on the sixth floor (with lift) this apartment boasts wooden flooring throughout and a stunning finish. The property comprises a living room, modern kitchen, master bedroom with bay windows, bathroom and a second bedroom with en-suite shower room. The building benefits from a daytime porter and is moments from Knightsbridge station as well as the variety of high end shops and some of the best restaurants in the city. Available, furnished.