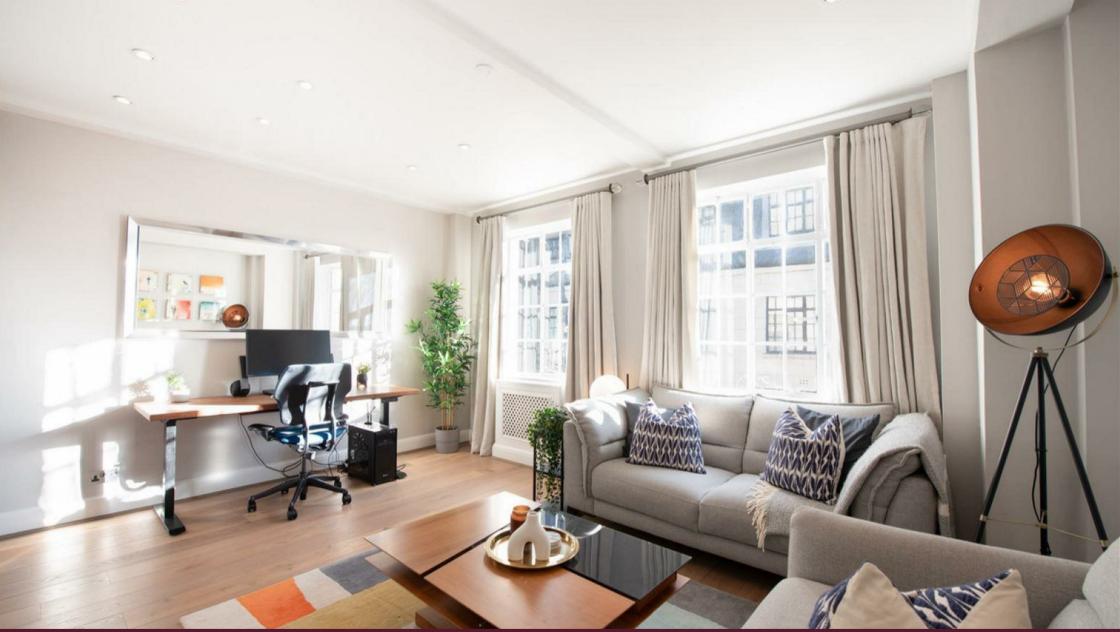

## Description

Well-presented, triple aspect, two bedroom, two bathroom apartment set in this highly sought-after block on Sloane Street. At 850sq ft and set on the sixth floor (with lift) this apartment boasts wooden flooring throughout and a stunning finish. The property comprises a living room, modern kitchen, master bedroom with bay windows, bathroom and a second bedroom with en-suite shower room. The building benefits from a daytime porter and is moments from Knightsbridge station as well as the variety of high end shops and some of the best restaurants in the city. Available, furnished.

### Key Features

- BEAUTIFULLY PRESENTED
- DAYTIME PORTER

PASSENGER LIFTSWOODEN FLOORING