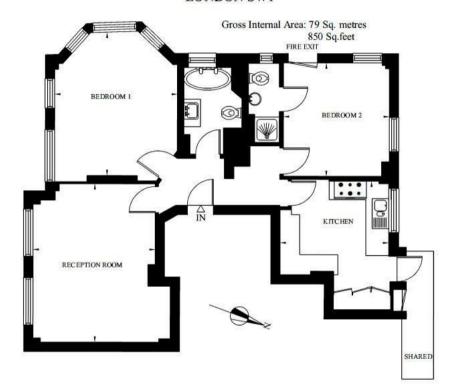

## Description

Well-presented, triple aspect, two bedroom, two bathroom apartment set in this highly sought-after block on Sloane Street. At 850sq ft and set on the sixth floor (with lift) this apartment boasts wooden flooring throughout and a stunning finish. The property comprises a living room, modern kitchen, master bedroom with bay windows, bathroom and a second bedroom with en-suite shower room. The building benefits from a daytime porter and is moments from Knightsbridge station as well as the variety of high end shops and some of the best restaurants in the city. Available, furnished.