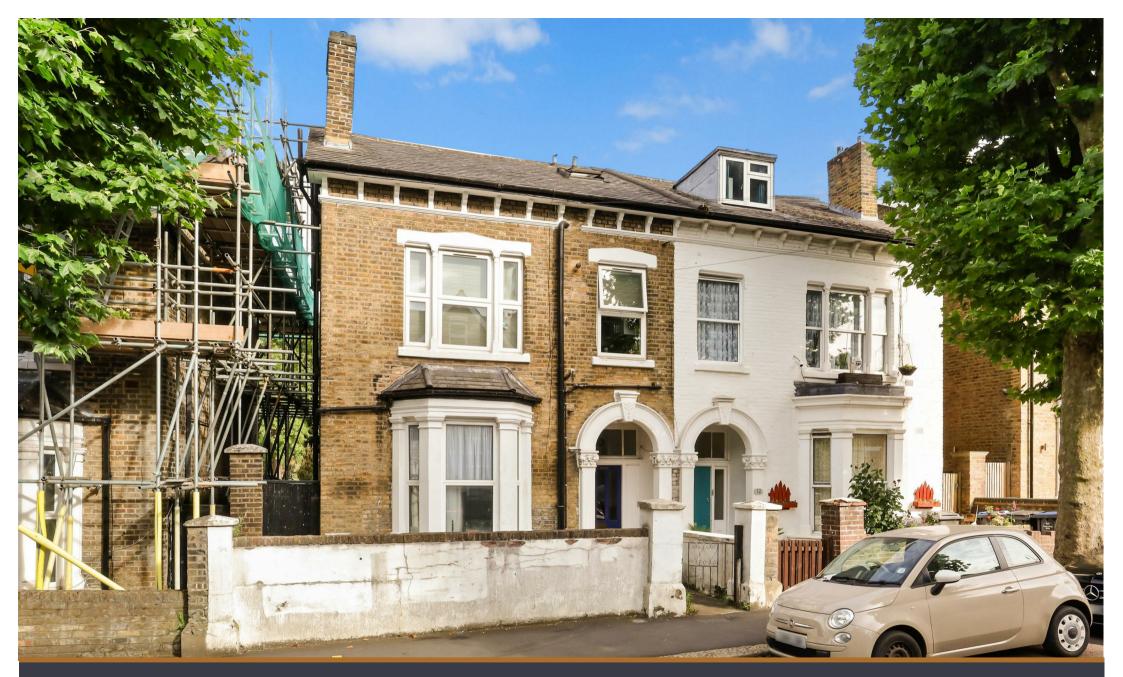

1 Bedroom St. Marys Road, NW10

£1,450 PCM

We present a well appointed, first floor flat set within a very well converted end of terrace house. With A LARGE BEDROOM, OPENPLAN KITCHEN/RECEPTION and modern bathroom. The property will be provided furnished and is AVAILABLE IMMEDIATELY. Located just 0.4 miles from HARLESDEN STATION (Zone 3 Bakerloo Line) with a wide variety of local bus routes running close by. The wide variety of shops and eateries within Harlesden are just 0.1 miles away with playgrounds and open spaces close by, provided by Harlesden Town Garden, Longstone Avenue Open Space and the much larger Roundwood Park all within 0.5 miles.