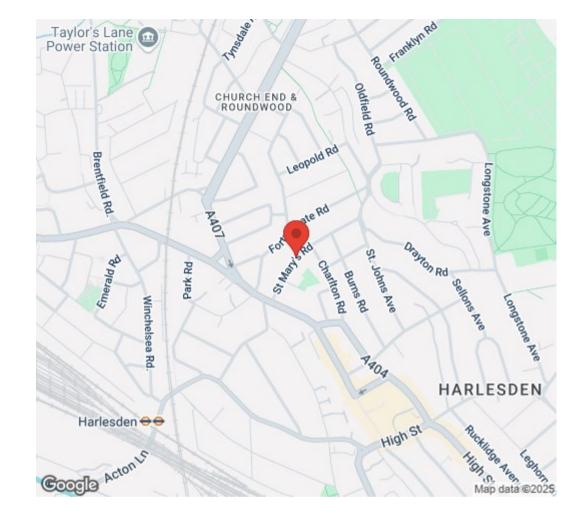

1 Bedroom St. Marys Road, NW10

£1,450 PCM

We present a well appointed, first floor flat set within a very well converted end of terrace house. With A LARGE BEDROOM, OPENPLAN KITCHEN/RECEPTION and modern bathroom. The property will be provided furnished and is AVAILABLE IMMEDIATELY. Located just 0.4 miles from HARLESDEN STATION (Zone 3 Bakerloo Line) with a wide variety of local bus routes running close by. The wide variety of shops and eateries within Harlesden are just 0.1 miles away with playgrounds and open spaces close by, provided by Harlesden Town Garden, Longstone Avenue Open Space and the much larger Roundwood Park all within 0.5 miles.