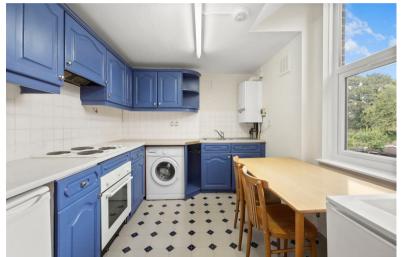

1 Bedroom St. Marys Road, NW10

£1,450 PCM

We present a well appointed, first floor flat set within a very well converted end of terrace house. With A LARGE BEDROOM, OPENPLAN KITCHEN/RECEPTION and modern bathroom. The property will be provided furnished and is AVAILABLE IMMEDIATELY. Located just 0.4 miles from HARLESDEN STATION (Zone 3 Bakerloo Line) with a wide variety of local bus routes running close by. The wide variety of shops and eateries within Harlesden are just 0.1 miles away with playgrounds and open spaces close by, provided by Harlesden Town Garden, Longstone Avenue Open Space and the much larger Roundwood Park all within 0.5 miles.