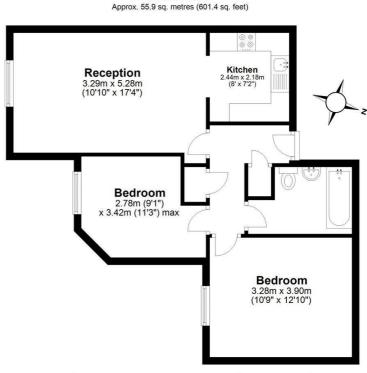

#### (81-91) B (69-90) C (55-68) D

Energy Efficiency Rating

(39-54) E (21-38) F (5-20) C Not energy efficient - higher running costs

England & Wales EU Directive (2002/94/EC)

Total area: approx. 55.9 sq. metres (601.4 sq. feet)

Whilst every attempt has been made to ensure the accuracy of the floorplan contained here, measurements of doors, windows, rooms and any other items are approximate and no responsibility is taken for any error, omission or mis-statement. This plan is for illustrative purposes only.

Plan produced using PlanUp.

C James & Co are pleased to offer this 1st floor 2 bedroom flat to the lettings market. The property benefits from 2 double bedrooms, a good size reception room, fitted kitchen and bathroom. The property is set at the rear of the building overlooking the communal garden. Further benefits include good storage and allocated parking via the gated car park.