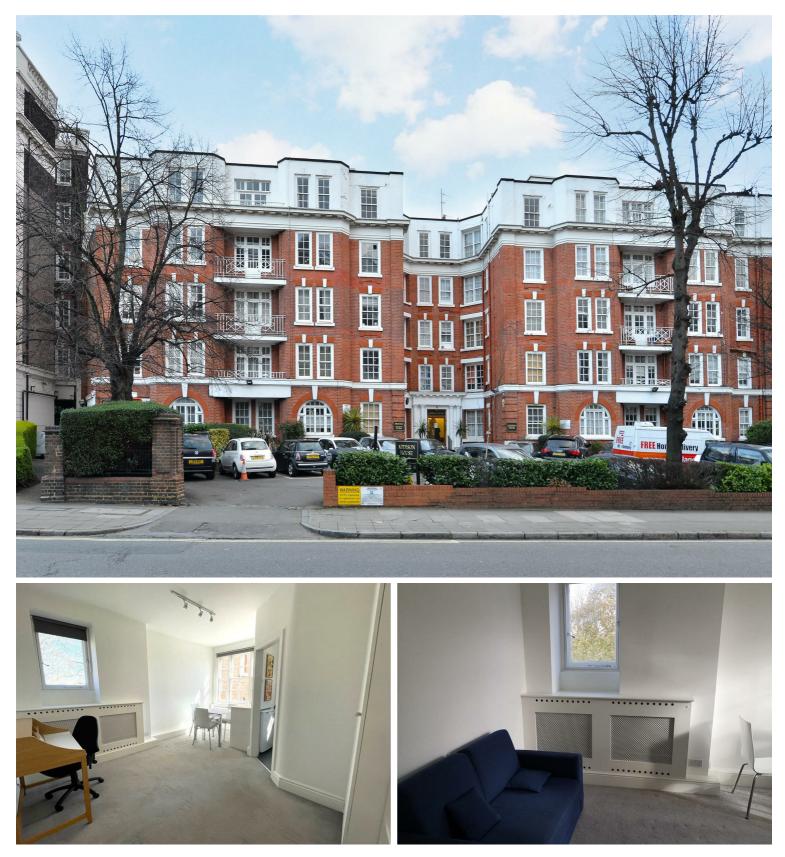

## Addison House, St John's Wood, NW8 £1,900 Per Month Furnished

In excellent condition, we are delighted to offer a smart, contemporary apartment in this noted, portered block ideally located in St John's Wood. Set on the fourth floor ( with a lift ) this bright one-bedroom apartment overlooks the gardens to the rear. The property is arranged as a reception room, a separate kitchen, a double bedroom, and a stunning shower room. Addison House is a prime portered block with parking to the front forecourt on a first come first served basis. Located very close to St Johns Wood Station (Jubilee Line) & Maida Vale (Bakerloo Line) and also walking distance from London Business School.

## Property Overview

| Location   | St John's Wood, NW8 |
|------------|---------------------|
| Price      | £1,900 Per Month    |
| Bedrooms   | 1                   |
| Bathrooms  | 1                   |
| Receptions | 1                   |
| Council    | Westminster         |
| Tax Band   | D                   |
| Furnishing | Furnished           |

## Key Features

- Double Bedroom
- Porter
- Lift
- Separate Kitchen
- Bright Reception
- Excellent Condition
- Heart of St John's Wood

Greenstones Estates Ltd Registered in England & Wales Registered Office: 5 West Court, Enterprise Road, Maidstone, Kent ME15 6JD