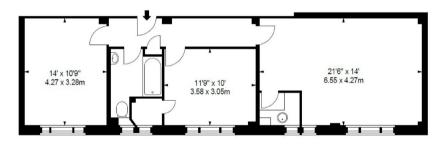

#### FLAT 75, 39 HILL STREET, W1

APPROX. GROSS INTERNAL AREA \* 728 Ft 2 - 67.63 M 2

ILLUSTRATION FOR IDENTIFICATION PURPOSES ONLY. NOT TO SCALE

\* As Defined by RICS - Code of Measuring Practice

SEVENTH FLOOR