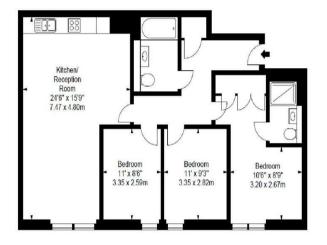

## Terms

Fees & Charges: Tenancies exceeding £100,000 Per annum £480 inc VAT, Tenancies where a company is a tenant £480 Inc VAT.

| FLAT 909                             |                                                       |
|--------------------------------------|-------------------------------------------------------|
| 4B MERCHANT SQUARE EAST<br>LONDON W2 | Approx Gross Internal Area*<br>944 Sq Ft - 87.70 Sq M |
| Ninth Floor                          |                                                       |