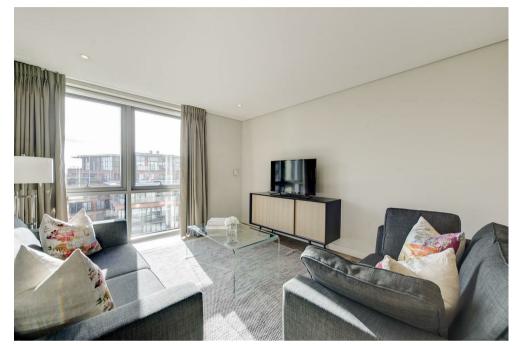

## Description

Stunning three bedrooms interior designed apartment located on the 9th floor within this prestigious development set within the heart of Paddington Basin. This unique apartment comprises a spacious living and entertaining open plan kitchen and reception area with the Canal views, three double bedrooms (the master bedroom with an en-suite bathroom), a guest cloakroom, guest bathroom and ample storage space. The apartment is located in one of W2s most admired address which features a concierge service, lift service, and secure underground parking. The apartment offers easy access to superb transport links such as Paddington Train Station (Bakerloo, Hammersmith & City, Circle, District lines and Heathrow) Edgware Road (Circle, District and Bakerloo lines).

## Key Features

- ▸ CANAL VIEWS
- SECURE UNDERGROUND PARKING

CONCIERGE SERVICE

• 24 HOUR EMERGENCY HELPLINE