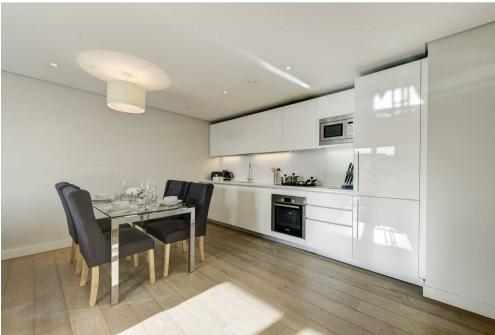

## Description

Stunning three bedrooms interior designed apartment located on the 9th floor within this prestigious development set within the heart of Paddington Basin. This unique apartment comprises a spacious living and entertaining open plan kitchen and reception area with the Canal views, three double bedrooms (the master bedroom with an en-suite bathroom), a guest cloakroom, guest bathroom and ample storage space. The apartment is located in one of W2s most admired address which features a concierge service, lift service, and secure underground parking. The apartment offers easy access to superb transport links such as Paddington Train Station (Bakerloo, Hammersmith & City, Circle, District lines and Heathrow) Edgware Road (Circle, District and Bakerloo lines).