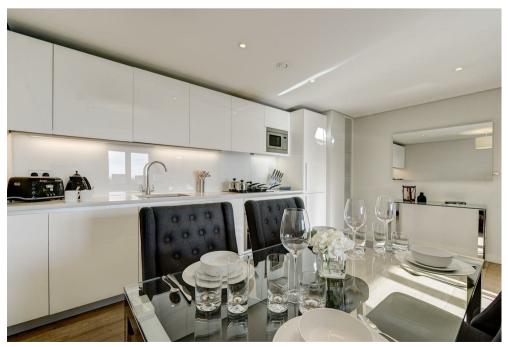

## Description

Stunning three bedrooms interior designed apartment located on the 9th floor within this prestigious development set within the heart of Paddington Basin. This unique apartment comprises a spacious living and entertaining open plan kitchen and reception area with the Canal views, three double bedrooms (the master bedroom with an en-suite bathroom), a guest cloakroom, guest bathroom and ample storage space. The apartment is located in one of W2s most admired address which features a concierge service, lift service, and secure underground parking. The apartment offers easy access to superb transport links such as Paddington Train Station (Bakerloo, Hammersmith & City, Circle, District lines and Heathrow) Edgware Road (Circle, District and Bakerloo lines).