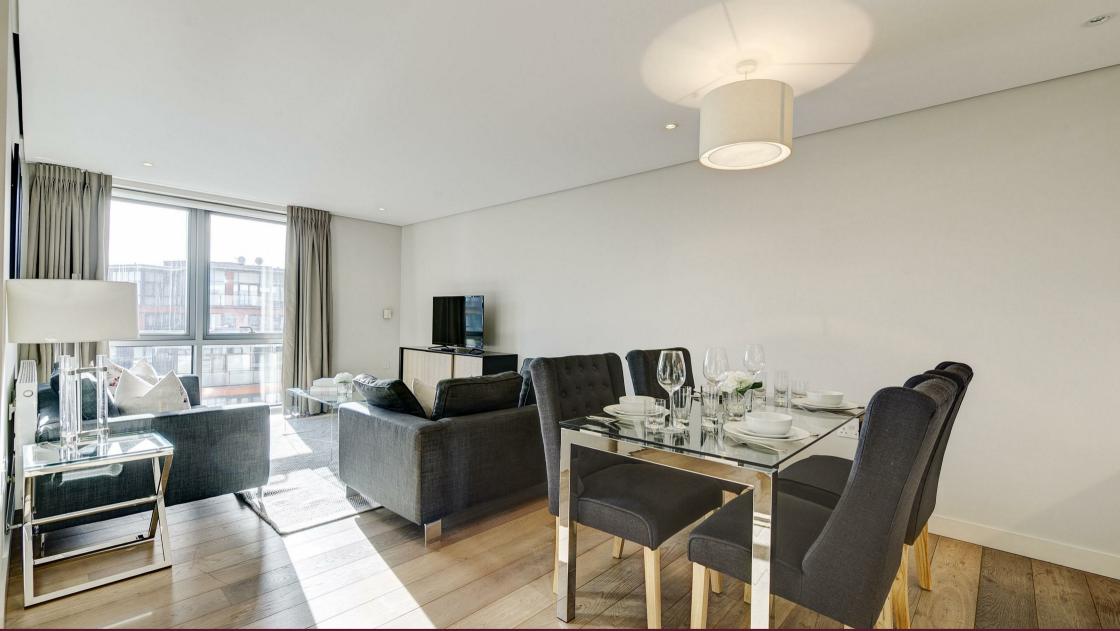

## Description

Stunning three bedrooms interior designed apartment located on the 9th floor within this prestigious development set within the heart of Paddington Basin. This unique apartment comprises a spacious living and entertaining open plan kitchen and reception area with the Canal views, three double bedrooms (the master bedroom with an en-suite bathroom), a guest cloakroom, guest bathroom and ample storage space. The apartment is located in one of W2s most admired address which features a concierge service, lift service, and secure underground parking. The apartment offers easy access to superb transport links such as Paddington Train Station (Bakerloo, Hammersmith & City, Circle, District lines and Heathrow) Edgware Road (Circle, District and Bakerloo lines).

## Key Features

- ▸ CANAL VIEWS
- SECURE UNDERGROUND PARKING

CONCIERGE SERVICE

• 24 HOUR EMERGENCY HELPLINE