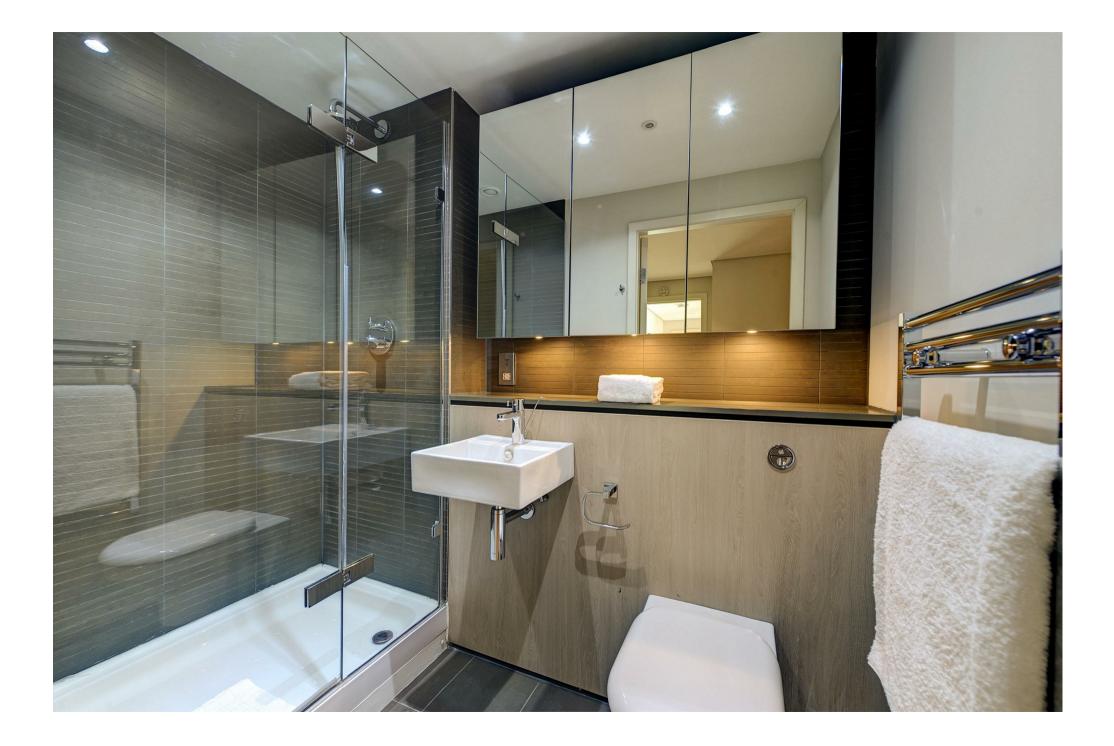

## Description

Stunning three bedrooms interior designed apartment located on the 9th floor within this prestigious development set within the heart of Paddington Basin. This unique apartment comprises a spacious living and entertaining open plan kitchen and reception area with the Canal views, three double bedrooms (the master bedroom with an en-suite bathroom), a guest cloakroom, guest bathroom and ample storage space. The apartment is located in one of W2s most admired address which features a concierge service, lift service, and secure underground parking. The apartment offers easy access to superb transport links such as Paddington Train Station (Bakerloo, Hammersmith & City, Circle, District lines and Heathrow) Edgware Road (Circle, District and Bakerloo lines).

3 Bedrooms : 2 Bathrooms : Guest W.C. : Westminster Council Tax Band G : EPC Rating B